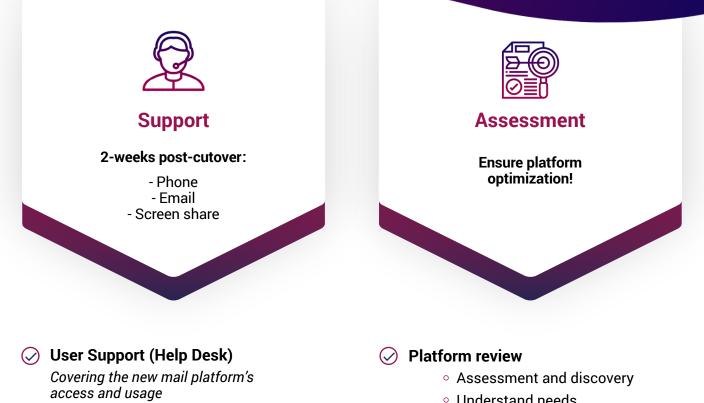

### What happens next?

STAY COVERED WITH "GO LIVE" SUPPORT!

## Administrator (IT) Support Guidance related to management features

Training Materials Online Help Center with feature-based content  Understand needs, challenges and goals

#### Assessment report

- Key findings
- Optimization recommendations

TRANSEND