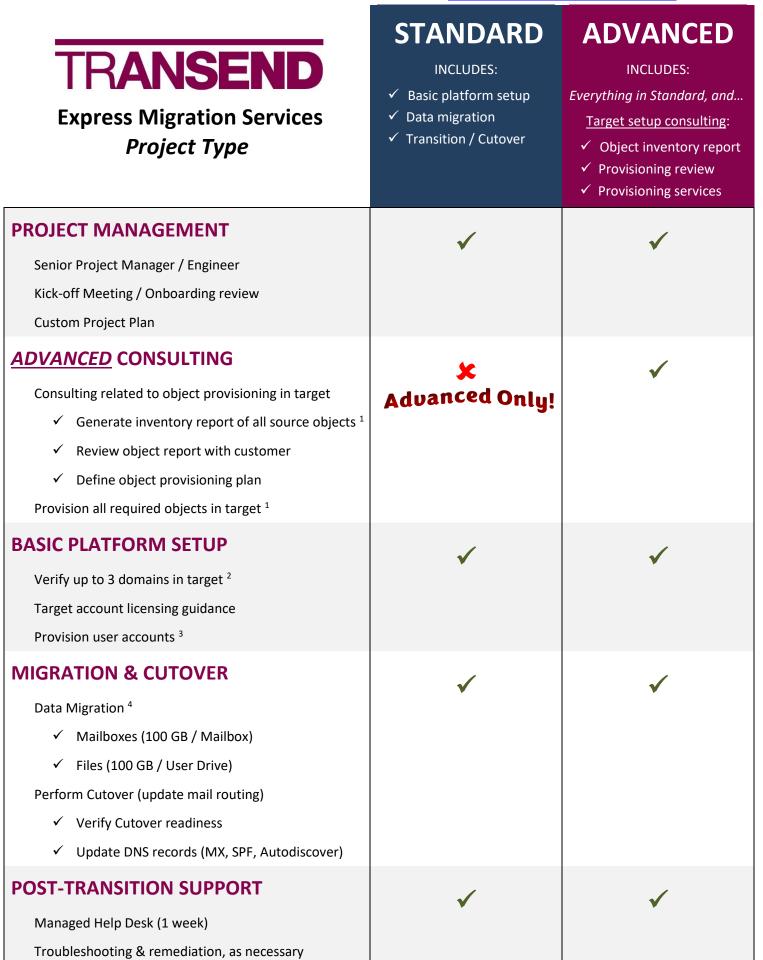

## Notes:

- <sup>1</sup> Programmatic object reporting and <u>provisioning</u> can be supported for the <u>following systems</u>.
- <sup>2</sup> <u>Google-to-Google migrations</u> that add the source domain to the target tenant require the Advanced Project Type.
- <sup>3</sup> User Account provisioning includes the following: Mailbox, Alias, Delegation, Forwarding.
- <sup>4</sup> During the Planning phase you will be presented with either a <u>Staged or Single-pass</u> migration methodology.